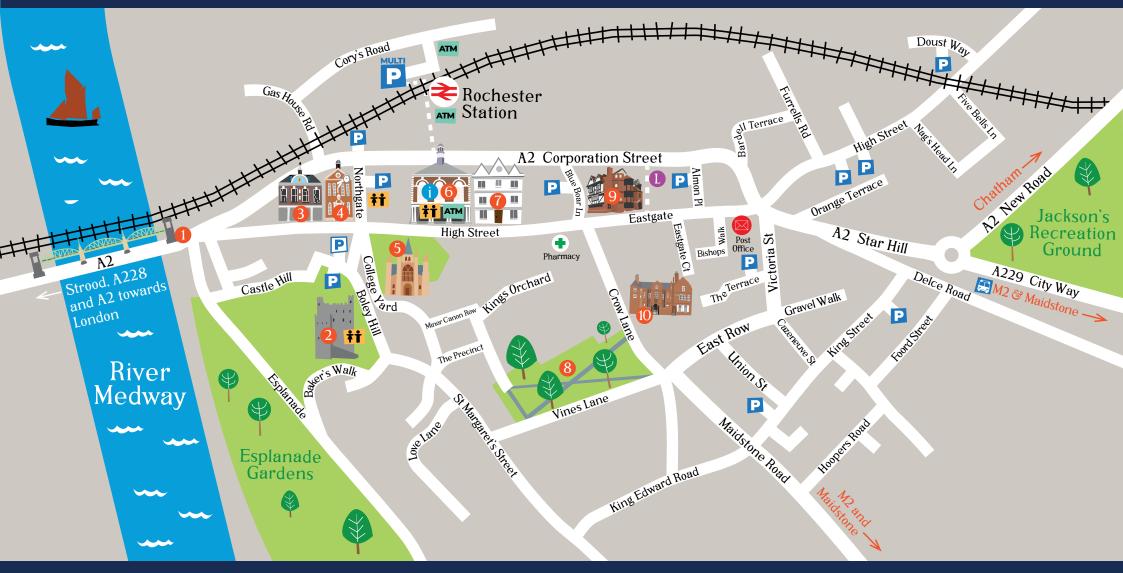

## Historic Rochester

- Rochester Bridge
- 2 Rochester Castle
- 3 The Guildhall Museum
- 4 The Rochester Corn Exchange
- **6** Rochester Cathedral
- 6 The Huguenot Museum (above i)

- i Visitor Information Centre
- **7** Six Poor Travellers House
- 8 The Vines
- 🧐 Eastgate House & Gardens
- 10 Restoration House
- Rochester Community Hub/Library

- P Car Park
- Multi-Storey Car Park
- P Car Park (Blue badge Holder only)
- 🖺 Coach Park (ME1 2XQ)
- †† Toilets
- ATM Cashpoint

VisitMedway.org #MustVisitMEDWAY

- 1 Upnor Castle
- 2 The Copper Rivet Distillery
- 3 The Historic Dockyard Chatham
- 4 St George's Centre
- 5 Royal Engineers Museum
- 6 Fort Amherst
- 7 The Brook Theatre
- 8 Great Lines Heritage Park
- 9 Old Brook Pumping Station
- 10 The Central Theatre
- 11 Restoration House
- 12 Eastgate House
- 13 Six Poor
- Travellers House