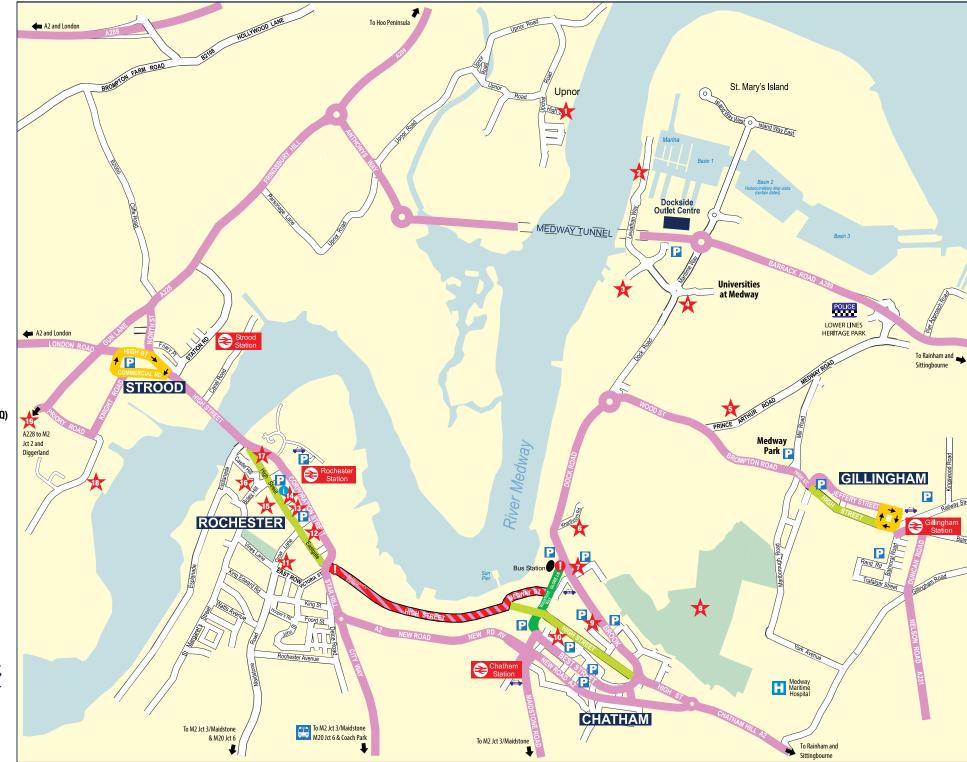

- P Car Park
- Multi-Storey Car Park
- P Car Park (Blue badge Holder only)
- 🖺 Coach Park (ME1 2XQ)
- †† Toilets
- ATM Cashpoint

VisitMedway.org #MustVisitMEDWAY

- 1 Upnor Castle
- 2 The Copper Rivet Distillery
- 3 The Historic Dockyard Chatham
- 4 St George's Centre
- 5 Royal Engineers Museum
- 6 Fort Amherst
- 7 The Brook Theatre
- 8 Great Lines Heritage Park
- 9 Old Brook Pumping Station
- 10 The Central Theatre
- 11 Restoration House
- 12 Eastgate House
- 13 Six Poor
- Travellers House

  14 Huguenot Museum
- 15 Rochester Cathedral
- 16 Rochester Castle
- 17 Guildhall Museum
- 18 Temple Manor
- 19 Diggerland
- Police station
- Coach park (ME1 2XQ)
- Parking (More than 100 spaces)
- Taxi point
- Hospital
- Avoid this route (coaches entering bus station will receive a penalty charge notice unless they have given advance notice)
- Local buses & Taxis only (no coaches)
- One way system
- Main access roads
- Pedestrianised area (Rochester: Saturdays, 10am - 4pm only)