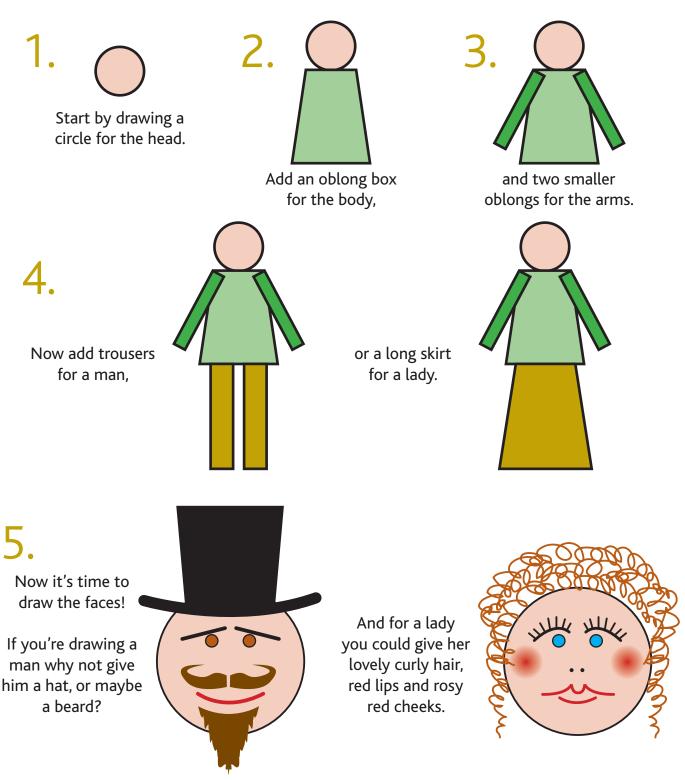

## Why not have a go at drawing your own Dickens character?

You can draw people using different shapes. Follow our easy steps below to see how.

Why not draw your Dickens character on the next page and send it to us?