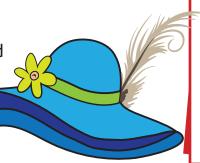

This is the **Artful Dodger**. His hat is called a top hat. Can you draw a top hat like the one he wears?

This is Martha Cratchit.
She is Tiny Tim's sister and she works in a shop that sells ladies' hats.
Can you draw a pretty hat like this one?