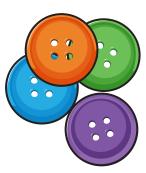

This is **Nell**.
She lives with her grandfather in a shop.
The shop sells everything.
Can you draw a teddy bear like this one?

This is **Little Dorrit**. She likes sewing. Can you draw some buttons like these?